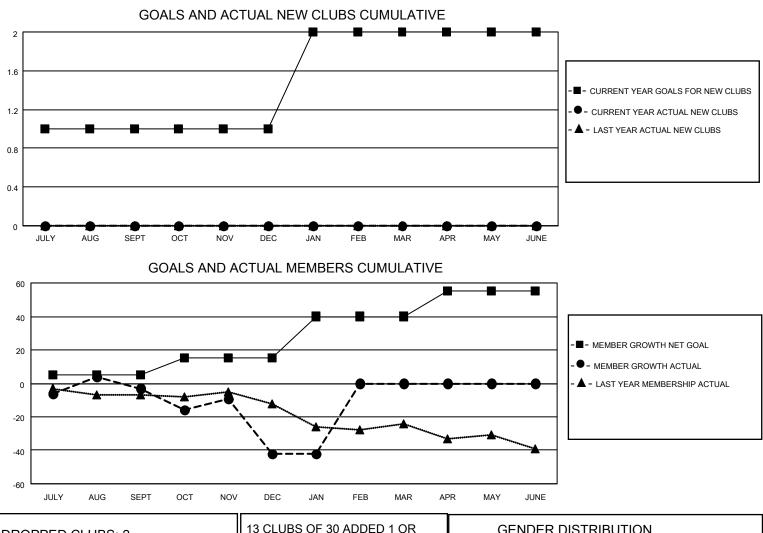

## LOCATION PENNSYLVANIA

District 14 U

Results as of: 1/31/2023

| Clubs                 |               |           |               | Members               |                        |                         |                                                    |
|-----------------------|---------------|-----------|---------------|-----------------------|------------------------|-------------------------|----------------------------------------------------|
| RESULTS FOR 2022-2023 |               |           |               | RESULTS FOR 2022-2023 |                        |                         |                                                    |
| QUARTER               | NEW CLUB GOAL | NEW CLUBS | DROPPED CLUBS | QUARTER MEME          | BER GROWTH NET<br>GOAL | MEMBER GROWTH<br>ACTUAL | DROPPED<br>MEMBERS ACTUAL<br>(including transfers) |
| JULY/AUG/SEPT         | 1             | 0         | 0             | JULY/AUG/SEPT         | 5                      | 24                      | 23                                                 |
| OCT/NOV/DEC           | 0             | 0         | 2             | OCT/NOV/DEC           | 10                     | 24                      | 58                                                 |
| JAN/FEB/MAR           | 1             | 0         | 0             | JAN/FEB/MAR           | 25                     | 4                       | 3                                                  |
| APR/MAY/JUNE          | 0             | 0         | 0             | APR/MAY/JUNE          | 15                     | 0                       | 0                                                  |

| DROPPED CLUBS: 2 |    | 13 CLUBS OF 30 ADDED 1 OR<br>MORE NEW MEMBERS | GENDER DISTRIBUTION                |              |
|------------------|----|-----------------------------------------------|------------------------------------|--------------|
|                  |    |                                               | MALE                               | 568 (66.20%) |
|                  |    |                                               | FEMALE                             | 290 (33.80%) |
| DROPPED MEMBERS  |    |                                               | NON BINARY                         | 0 (0.00%)    |
|                  | 40 |                                               | PREFER NOT TO ANSWER               | 0 (0.00%)    |
| DECEASED         | 12 |                                               |                                    |              |
| CLUB CANCELLED   | 11 | CLICK HERE FOR CUMULATIVE                     | TOTAL FAMILY UNIT MEMBERS          | s 183        |
| OTHER            | 61 | MEMBERSHIP DATA                               |                                    |              |
| TOTAL            | 84 |                                               | FAMILY MEMBERS PAYING HALF DUES 93 |              |
|                  |    |                                               |                                    |              |
|                  |    | <u>ji</u>                                     |                                    |              |